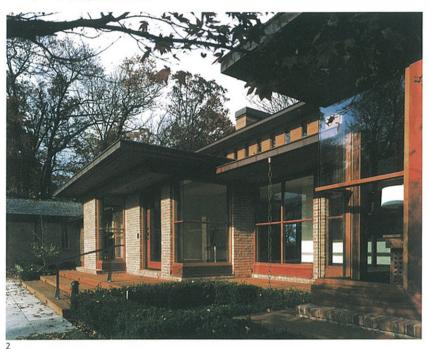

McIntosh Poris Associates **Sloan Residence** Bloomington Hills, Michigan, USA



- 1 Two-story house is designed in relationship to its landscape, which overlooks Long Lake and Island Lake in Bloomington Hills
- 2 Glass windows were incorporated into design to appreciate outdoor landscape view and lakes
- 3 Interior elements are delineated in mahogany wood to soften the design and emphasize strength of landscape
- 4 Kitchen features stainless steel and verde marble with custom-made rice paper-backed windowed cabinets
- 5 Bedroom is oriented to look out into outdoor scenery through glass windows and doors

Photography: Balthazar Korab