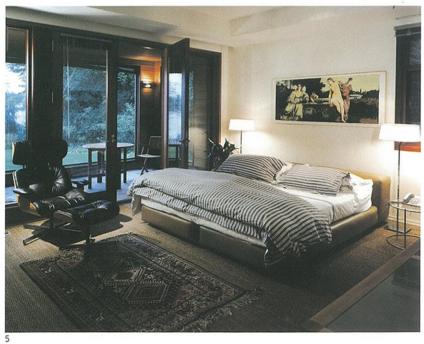

McIntosh Poris Associates **Sloan Residence** Bloomington Hills, Michigan, USA



- 1 Two-story house is designed in relationship to its landscape, which overlooks Long Lake and Island Lake in Bloomington Hills
- 2 Glass windows were incorporated into design to appreciate outdoor landscape view and lakes
- 3 Interior elements are delineated in mahogany wood to soften the design and emphasize strength of landscape
- 4 Kitchen features stainless steel and verde marble with custom-made rice paper-backed windowed cabinets
- 5 Bedroom is oriented to look out into outdoor scenery through glass windows and doors

Photography: Balthazar Korab