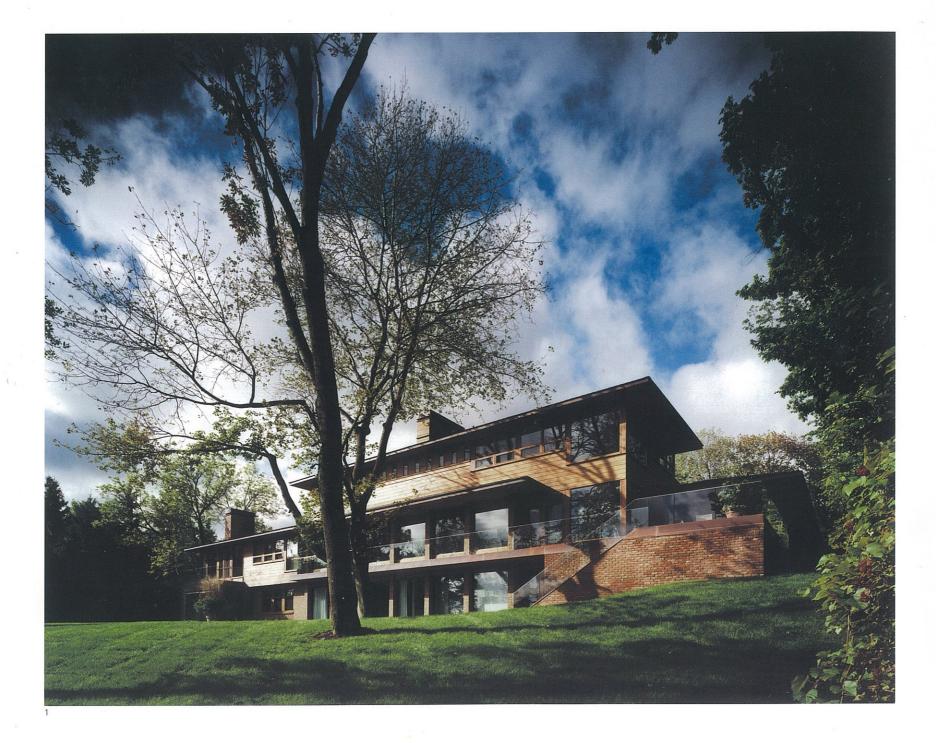

McIntosh Poris Associates **Sloan Residence** Bloomington Hills, Michigan, USA



- 1 Two-story house is designed in relationship to its landscape, which overlooks Long Lake and Island Lake in Bloomington Hills
- 2 Glass windows were incorporated into design to appreciate outdoor landscape view and lakes
- 3 Interior elements are delineated in mahogany wood to soften the design and emphasize strength of landscape
- 4 Kitchen features stainless steel and verde marble with custom-made rice paper-backed windowed cabinets
- 5 Bedroom is oriented to look out into outdoor scenery through glass windows and doors

Photography: Balthazar Korab