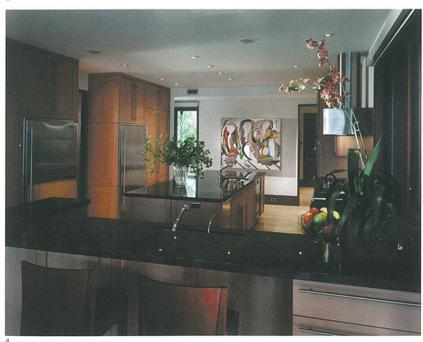

McIntosh Poris Associates **Sloan Residence** Bloomington Hills, Michigan, USA



- 1 Two-story house is designed in relationship to its landscape, which overlooks Long Lake and Island Lake in Bloomington Hills
- 2 Glass windows were incorporated into design to appreciate outdoor landscape view and lakes
- 3 Interior elements are delineated in mahogany wood to soften the design and emphasize strength of landscape
- 4 Kitchen features stainless steel and verde marble with custom-made rice paper-backed windowed cabinets
- 5 Bedroom is oriented to look out into outdoor scenery through glass windows and doors

Photography: Balthazar Korab