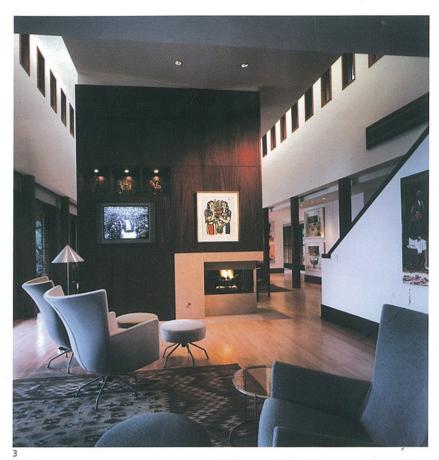

McIntosh Poris Associates **Sloan Residence** Bloomington Hills, Michigan, USA



- 1 Two-story house is designed in relationship to its landscape, which overlooks Long Lake and Island Lake in Bloomington Hills
- 2 Glass windows were incorporated into design to appreciate outdoor landscape view and lakes
- 3 Interior elements are delineated in mahogany wood to soften the design and emphasize strength of landscape
- 4 Kitchen features stainless steel and verde marble with custom-made rice paper-backed windowed cabinets
- 5 Bedroom is oriented to look out into outdoor scenery through glass windows and doors

Photography: Balthazar Korab